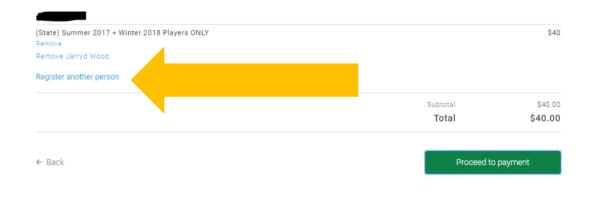

### **Summary Page:**

If you wish to register another person, select the '<u>Register another person</u>' option. You will be taken back to the first screen where you enter the new persons details in. Repeat the steps above from 'Once logged in.'

#### Summary

Once all members are entered, proceed to payment.