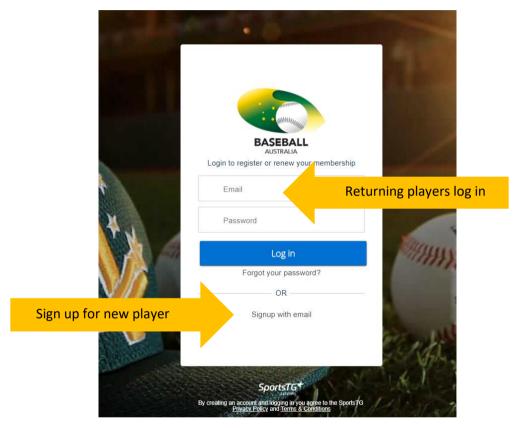

# **Registration Log In**

**RETURNING PLAYERS:** Log in using your previously used email address and password. If you cannot remember your password don't panic! You can re-set it.

NEW PLAYERS: sign up with your email address.

If you have registered previously, you **MUST** login using the exact email and password you used when you registered, no matter what club you registered for.

If you do not know your password, you can reset it.